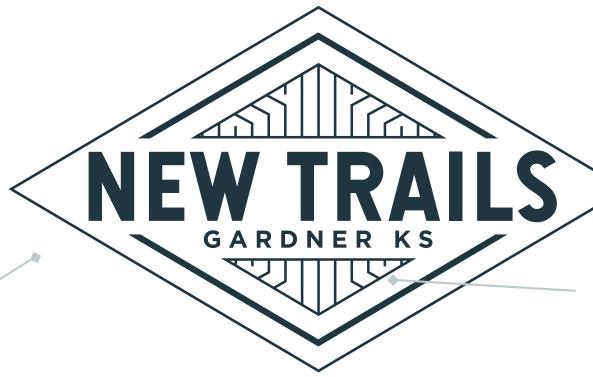

# NEW TRAILS GARDNER KS

#### TRIANGLES

The large outer triangle and the two thicker trianges inside of it represent the three historic trails near the development. These accents also create a frame that is inspired by hiking trail markers.

# LOWER TRIANGLE

This is consistent across logos. and shows a 3 strokes winding. This is to give a subtle nod to New Trails History. as 3 different historic Wagon Trails passed through the area.

SIGNATURE LOGO