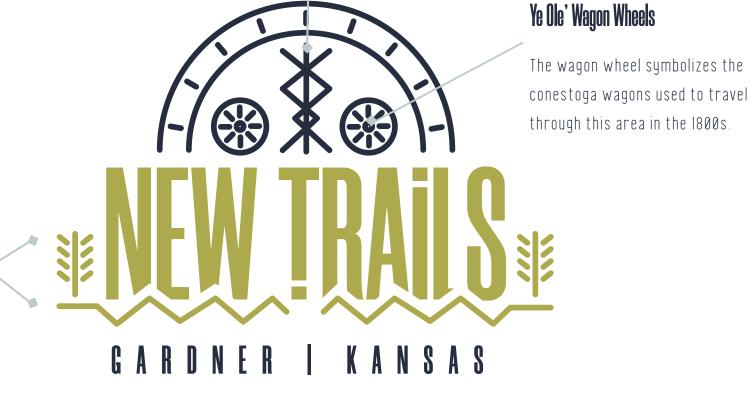

#### The Three Trails

This icon combines an arrow and a Native American themed pattern. It symbolizes the convergence of the California.

Santa Fe and Orgeon Trails then splitting off into 'New Trails' and continued forward progress. "Onward and Upwards"