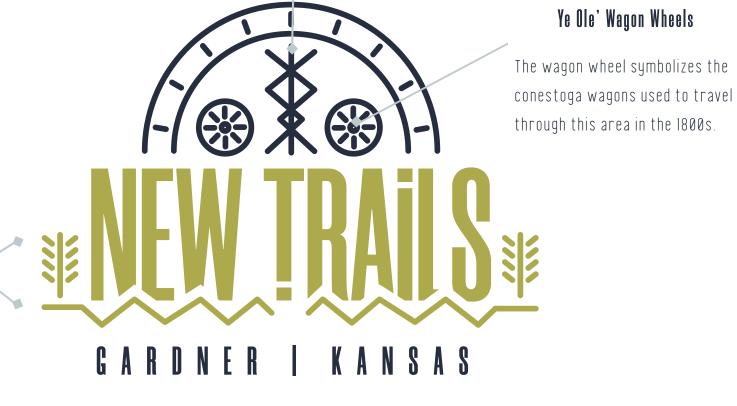

#### The Three Trails

This icon combines an arrow and a Native American themed pattern. It symbolizes the convergence of the California.

Santa Fe and Orgeon Trails then splitting off into 'New Trails' and continued forward progress. "Onward and Upwards"

# Zig-Zags & Wheat

The jagged lines in this pattern symbolize the rugged path many travelers had to endure to reach their destination and the wheat at each end of the trail signifies the 'Golden Reward' awaiting at the end of the line.